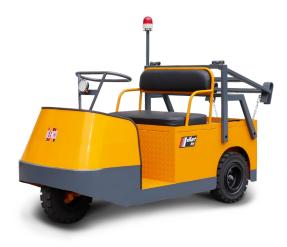

Made in Korea

Improve productivity and ease your manpower crunch by using **eKart 800** to tow large and heavy garbage bins around the estates, even up slopes.

With its three wheel design enabling a tight turning radius, **eKart 800** can manoeuvre around HDB estates, condominiums, warehouses, industrial complexes, resorts, hotels, shopping malls, hospitals and other commercial complexes efficiently and effortlessly.

Designed for versatile applications, towing of bins as well as a form of transport, it provides dependable solutions to tough challenges. With its all welded steel unitized body and frame, **eKart 800** is built to last for years of use.