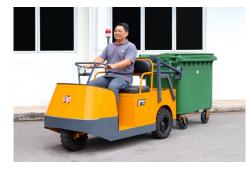

Made in Korea

Improve productivity and ease your manpower crunch by using **eKart 800** to tow large and heavy garbage bins around the estates, even up slopes.

With its three wheel design enabling a tight turning radius, **eKart 800** can manoeuvre around HDB estates, condominiums, warehouses, industrial complexes, resorts, hotels, shopping malls, hospitals and other commercial complexes efficiently and effortlessly.

Designed for versatile applications, towing of bins as well as a form of transport, it provides dependable solutions to tough challenges. With its all welded steel unitized body and frame, **eKart 800** is built to last for years of use.