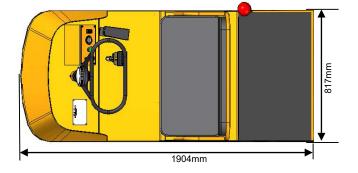

better products cleaner environment

| Technical Specs | eKart 800           |
|-----------------|---------------------|
| Туре            | Electric            |
| Travel Speed    | 7 - 14km/hr         |
| Load Capacity   | 300kg               |
| Towing Capacity | 1,000kg             |
| Overall (LxWxH) | 1904 x 817 x 1070mm |
| Battery         | 4 x 6 Volts         |
| Turning Radius  | 1938mm              |